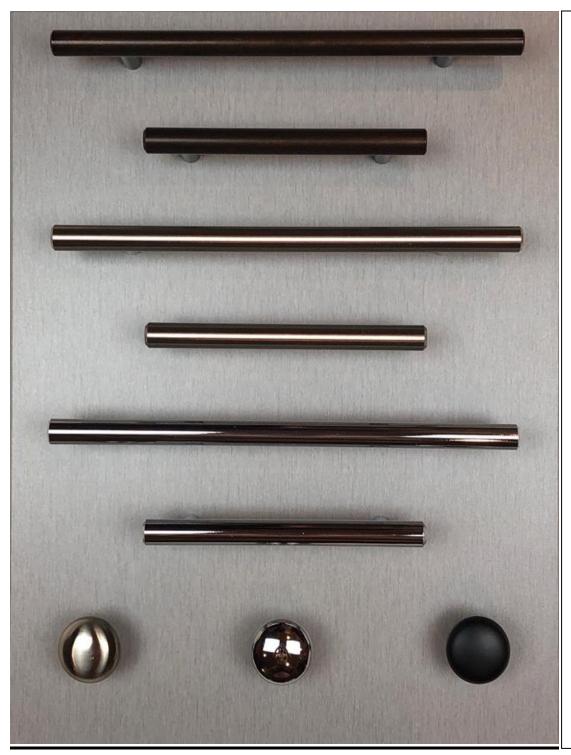

## **Decorative Hardware – Rails & Knobs**

Oil Rubbed Bronze – Large Rail – 9"

Oil Rubbed Bronze - Small Rail - 5 1/3"

----

Stainless Steel - Large Rail - 9"

Stainless Steel – Small Rail – 5 1/3"

----

Polished Chrome – Large Rail – 9"

Polished Chrome – Small Rail – 5 1/3"

----

KNOBS: Satin Nickel Polished Chrome Matte Black