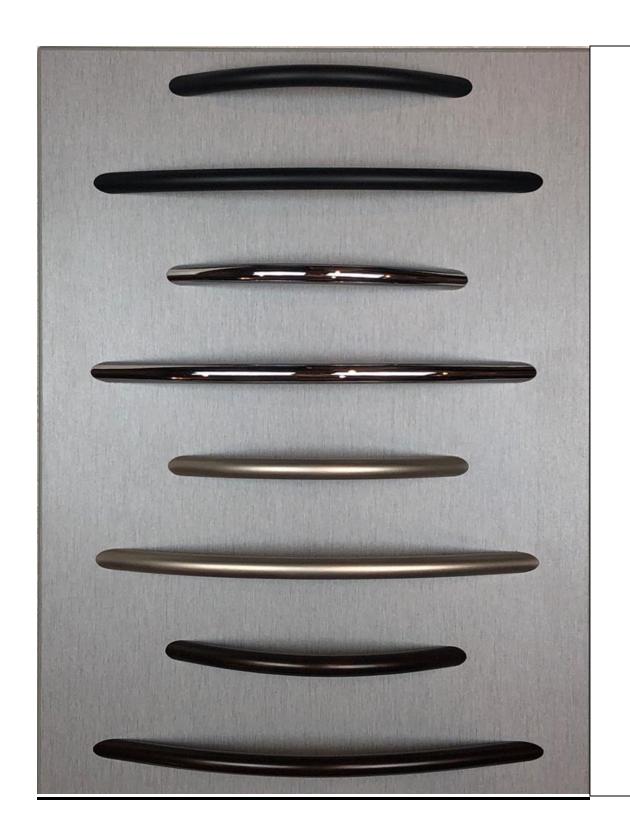

## **Decorative Hardware - Moons**

----

Matte Black - Small Moon 6"

Matte Black – Large Moon 8 3/4"

----

Polished Chrome - Small Moon 6"

Polished Chrome - Large Moon 8 3/4"

----

Matte Nickel - Small Moon 6"

Matte Nickel - Large Moon 8 3/4"

----

Oil Rubbed Bronze - Small Moon 6"

Oil Rubbed Bronze - Large Moon 8 3/4"