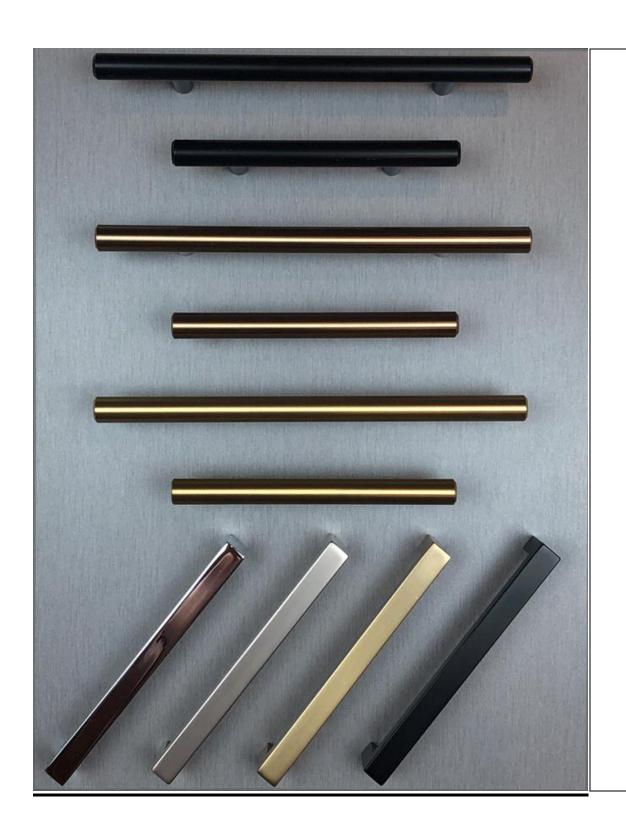

## **Decorative Hardware - \$10**

Matte Black - Large Rail - 8 1/8"

Matte Black - Small Rail - 5 1/4"

----

Satin Bronze – Large Rail – 8 1/8"

Satin Bronze - Small Rail - 5 1/4"

----

Brushed Gold – Large Rail - 8 1/8"

Brushed Gold - Small Rail - 5 1/4"

----

## Modern Handle - 5 1/4"

**Polished Chrome** 

Matte Nickel

Matte Gold

Dark Oil Rubbed Bronze/Black